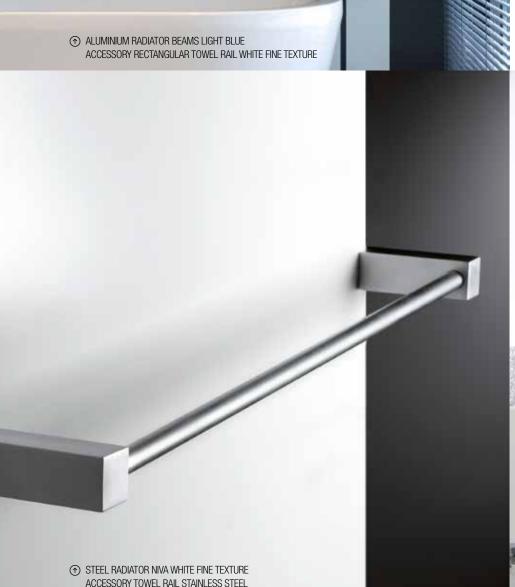

→ ALUMINIUM RADIATOR BEAMS WHITE FINE TEXTURE

↑ ALUMINIUM RADIATOR BEAMS WHITE FINE TEXTURE

ACCESSORY SHORT TOWEL RAIL WHITE FINE TEXTURE, LONG TO

ACK

OVAM ECODESIGN

OVAM ECOD

EUROPEAN ALUMINIUM AWARD

HENRY VAN DE VELDE