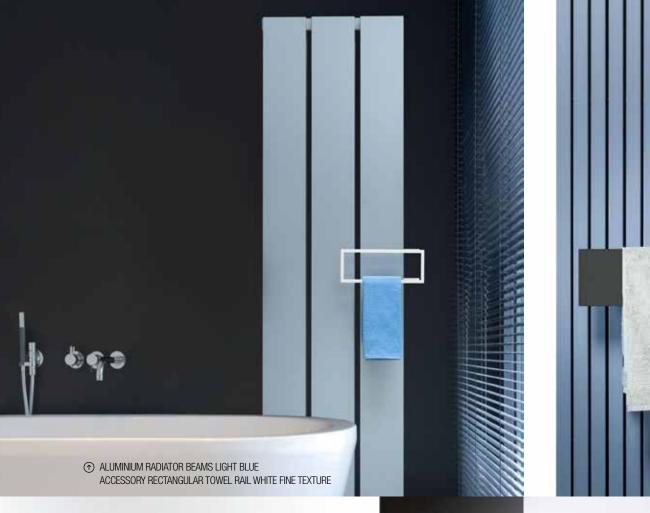

→ ALUMINIUM RADIATOR BEAMS WHITE FINE TEXTURE

↑ ALUMINIUM RADIATOR BEAMS WHITE FINE TEXTURE

ACCESSORY SHORT TOWEL RAIL WHITE FINE TEXTURE, LONG TO

ACK

OVAM ECODESIGN

OVAM ECOD

EUROPEAN ALUMINIUM AWARD

HENRY VAN DE VELDE