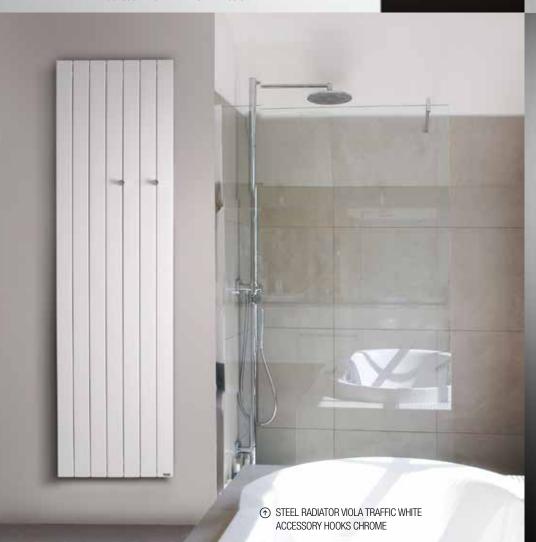

## FUNCTIONALITY AND DESIGN COMBINED







◆ STEEL RADIATOR NIVA SOFT WHITE FINE TEXTURE

ACCESSORY SQUARE TOWEL RAIL ANTHRACITE JANUARY

OF THE PROPERTY OF THE PRO



\* STEEL RADIATOR CARRÉ PLUS PIGEON BLUE ACCESSORY MULTI+ ANTHRACITE JANUARY





















◆ STEEL RADIATOR NIVA SOFT LIGHT BEIGE → STEEL RADIATOR NIVA SOFT WHITE FINE TEXTURE ACCESSORY TOWEL RAIL ALUMINIUM WEL RAIL COPPER ① ALUMINIUM RADIATOR ONI O-NP WHITE FINE TEXTURE ACCESSORY MULTI+ WHITE FINE TEXTURE → PANEL RADIATOR FLAT-V-LINE WHITE FINE TEXTURE → PANEL RADIATOR FLATLINE WHITE FINE TEXTURE ♠ STEEL RADIATOR TULIPA PLATINA GREY ACCESSORY TOWEL RAIL CHROME ACCESSORY TOWEL RAIL CHROME ACCESSORY TOWEL RAIL CHROME 111 mm ----DISCOVER VASCO'S
RANGE OF RADIATORS,
VENTILATION,
UNDERFLOOR HEATING
AND COOLING: www.vasco.eu Follow us on Facebook and YouTube. ♠ FREE STACKING RACK CHROME FOR VARIOUS BATHROOM RADIATORS ALUMINIUM ZAROS RADIATOR WHITE FINE TEXTURE ACCESSORY HOOKS CHROME ① STEEL RADIATOR ZANA WHITE FINE TEXTURE ACCESSORY HOOKS CHROME reddot design award warmth contr