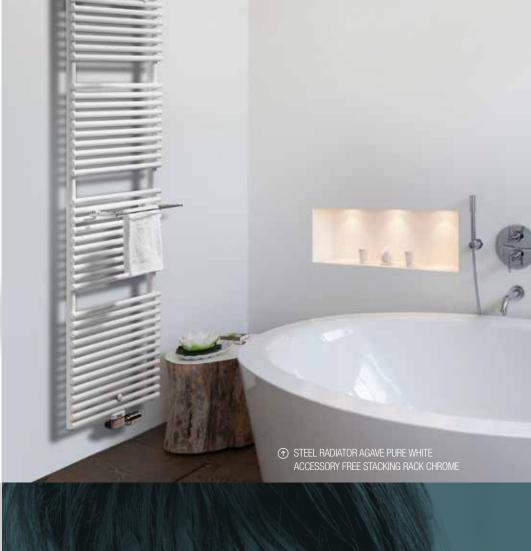

## FUNCTIONALITY AND DESIGN COMBINED

◆ STEEL RADIATOR NIVA SOFT WHITE FINE TEXTURE

ACCESSORY SQUARE TOWEL RAIL ANTHRACITE JANUARY

OF THE PROPERTY OF THE PRO

\* STEEL RADIATOR CARRÉ PLUS PIGEON BLUE ACCESSORY MULTI+ ANTHRACITE JANUARY