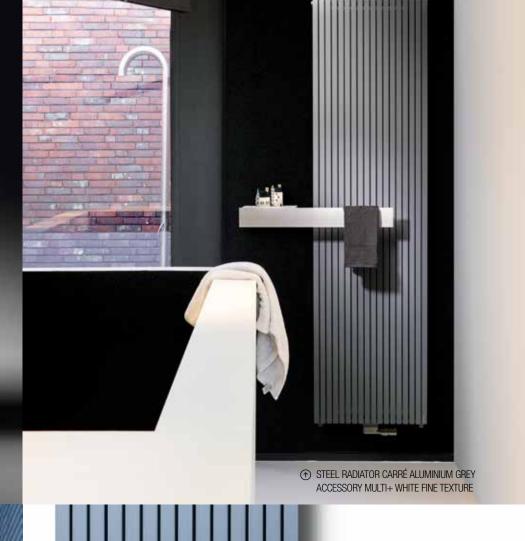

## FUNCTIONALITY AND DESIGN COMBINED

◆ STEEL RADIATOR NIVA SOFT WHITE FINE TEXTURE

ACCESSORY SQUARE TOWEL RAIL ANTHRACITE JANUARY

OF THE PROPERTY OF THE PRO

\* STEEL RADIATOR CARRÉ PLUS PIGEON BLUE ACCESSORY MULTI+ ANTHRACITE JANUARY