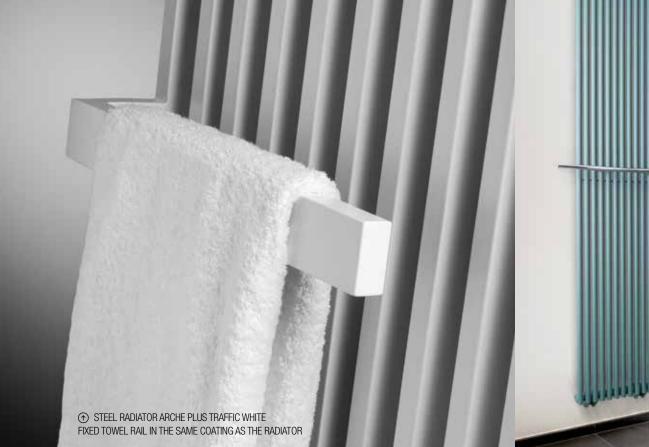

## FUNCTIONALITY AND DESIGN COMBINED







◆ STEEL RADIATOR NIVA SOFT WHITE FINE TEXTURE

ACCESSORY SQUARE TOWEL RAIL ANTHRACITE JANUARY

OF THE PROPERTY OF THE PRO



\* STEEL RADIATOR CARRÉ PLUS PIGEON BLUE ACCESSORY MULTI+ ANTHRACITE JANUARY





















◆ STEEL RADIATOR NIVA SOFT LIGHT BEIGE → STEEL RADIATOR NIVA SOFT WHITE FINE TEXTURE ACCESSORY TOWEL RAIL ALUMINIUM WEL RAIL COPPER ① ALUMINIUM RADIATOR ONI O-NP WHITE FINE TEXTURE ACCESSORY MULTI+ WHITE FINE TEXTURE → PANEL RADIATOR FLAT-V-LINE WHITE FINE TEXTURE → PANEL RADIATOR FLATLINE WHITE FINE TEXTURE ♠ STEEL RADIATOR TULIPA PLATINA GREY ACCESSORY TOWEL RAIL CHROME ACCESSORY TOWEL RAIL CHROME ACCESSORY TOWEL RAIL CHROME 111 mm ----DISCOVER VASCO'S
RANGE OF RADIATORS,
VENTILATION,
UNDERFLOOR HEATING
AND COOLING: www.vasco.eu Follow us on Facebook and YouTube. ♠ FREE STACKING RACK CHROME FOR VARIOUS BATHROOM RADIATORS ALUMINIUM ZAROS RADIATOR WHITE FINE TEXTURE ACCESSORY HOOKS CHROME ① STEEL RADIATOR ZANA WHITE FINE TEXTURE ACCESSORY HOOKS CHROME reddot design award warmth control