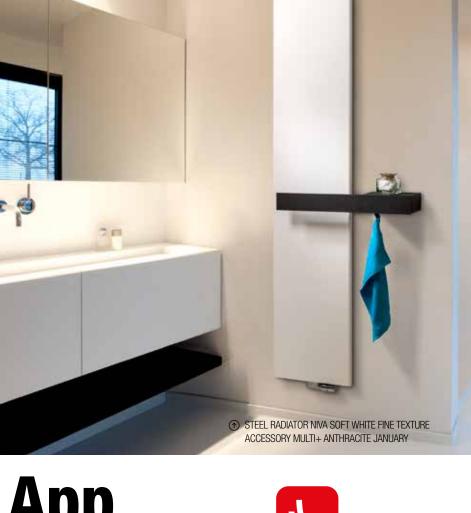

## FUNCTIONALITY AND DESIGN COMBINED

◆ STEEL RADIATOR NIVA SOFT WHITE FINE TEXTURE

ACCESSORY SQUARE TOWEL RAIL ANTHRACITE JANUARY

OF THE PROPERTY OF THE PRO

\* STEEL RADIATOR CARRÉ PLUS PIGEON BLUE ACCESSORY MULTI+ ANTHRACITE JANUARY