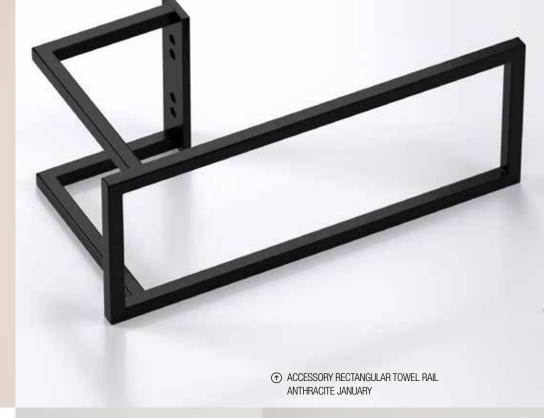

## FUNCTIONALITY AND DESIGN COMBINED







◆ STEEL RADIATOR NIVA SOFT WHITE FINE TEXTURE

ACCESSORY SQUARE TOWEL RAIL ANTHRACITE JANUARY

OF THE PROPERTY OF THE PRO



\* STEEL RADIATOR CARRÉ PLUS PIGEON BLUE ACCESSORY MULTI+ ANTHRACITE JANUARY





















◆ STEEL RADIATOR NIVA SOFT LIGHT BEIGE → STEEL RADIATOR NIVA SOFT WHITE FINE TEXTURE ACCESSORY TOWEL RAIL ALUMINIUM WEL RAIL COPPER ① ALUMINIUM RADIATOR ONI O-NP WHITE FINE TEXTURE ACCESSORY MULTI+ WHITE FINE TEXTURE → PANEL RADIATOR FLAT-V-LINE WHITE FINE TEXTURE → PANEL RADIATOR FLATLINE WHITE FINE TEXTURE ♠ STEEL RADIATOR TULIPA PLATINA GREY ACCESSORY TOWEL RAIL CHROME ACCESSORY TOWEL RAIL CHROME ACCESSORY TOWEL RAIL CHROME 111 mm ----DISCOVER VASCO'S
RANGE OF RADIATORS,
VENTILATION,
UNDERFLOOR HEATING
AND COOLING: www.vasco.eu Follow us on Facebook and YouTube. ♠